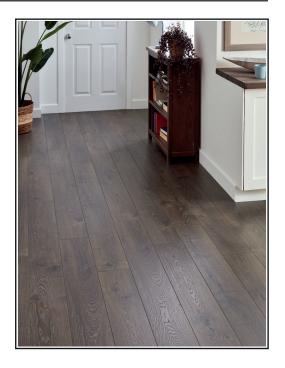

## Palermo Long - Chocolate Oak

## **Product Description**

With the Palermo Long will easily transform any décor. Designed with a highly detailed wood effect texture and long planks that measure 1845mm and have 4-sided V-groove edging, this laminate floor will bring the allure of oak to modern spaces at a fraction of the price of solid wood flooring. The 12mm thickness combines with an AC5 rating to provide a reliable and simply gorgeous flooring solution for a busy family home or a commercial space with heavy foot traffic. The anti-bacterial coating brings more peace of mind, along with the eco-friendly materials and sustainably sourced wood.