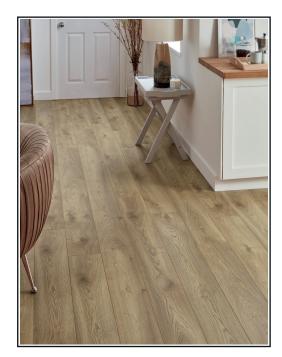

## Palermo Long - Golden Oak

## **Product Description**

With the Palermo Long will easily transform any décor. Designed with a highly detailed wood effect texture and long planks that measure 1845mm and have 4-sided V-groove edging, this laminate floor will bring the allure of oak to modern spaces at a fraction of the price of solid wood flooring. The 12mm thickness combines with an AC5 rating to provide a reliable and simply gorgeous flooring solution for a busy family home or a commercial space with heavy foot traffic. The anti-bacterial coating brings more peace of mind, along with the eco-friendly materials and sustainably sourced wood.