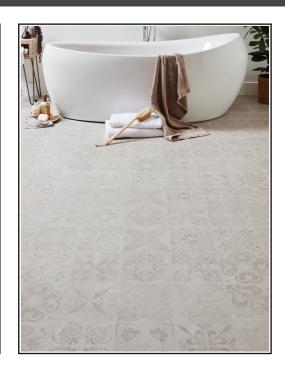

## **Product Description**

Transform your space with our Traditional Mosaic Laminate Tiles. Each board features 12 intricately designed tiles with a repeating pattern, offering the classic charm of Victorian style. The grey color palette is complemented by a stone-like texture, providing a sophisticated and tactile feel. With extra-wide boards, this laminate not only captures the beauty of traditional mosaic but also adds a contemporary feel to any space, perfect for creating an elegant, vintage-inspired atmosphere with modern durability. Traditional Mosaics add energy, charm, and luxury to both classic and modern spaces. Crafted for durability, this is perfect for high-traffic areas, offering a stylish yet practical solution to transform your home.