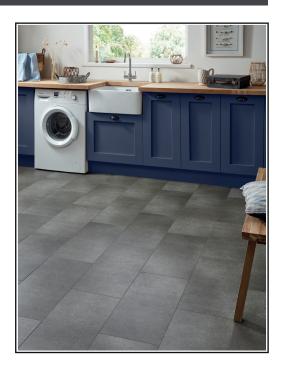

## EvoCore Premium Tiles - Urban Concrete

## **Product Description**

EvoCore Premium offers a great selection of different decors and styles, including longboards, tiles, herringbone and regular boards. Made up of different layers which provides a stable core to allow for many different features and benefits. The top layer provides resistance to scratches and stains which makes it suitable across most rooms in homes and is easy to keep clean with low maintenance. The in-built foam underlay provides sound insulation and cushioning of which feels more comfortable underfoot, and means no underlay is required to be purchased.