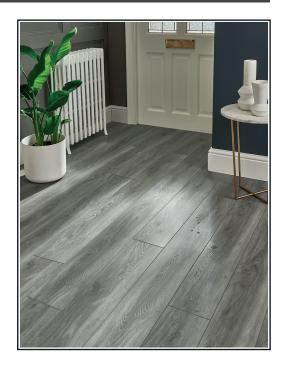

## EvoCore Premium - Grey Harbour Oak

## **Product Description**

EvoCore Premium offers a great selection of different decors and styles, including longboards, tiles, herringbone and regular boards. Made up of different layers which provides a stable core to allow for many different features and benefits. The top layer provides resistance to scratches and stains which makes it suitable across most rooms in homes and is easy to keep clean with low maintenance. The in-built foam underlay provides sound insulation and cushioning of which feels more comfortable underfoot, and means no underlay is required to be purchased.