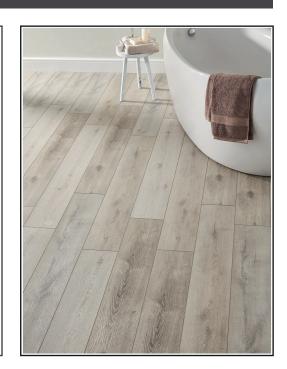

## EvoCore Premium - Lunar Grey Oak

## **Product Description**

EvoCore Premium offers a great selection of different decors and styles, including longboards, tiles, herringbone and regular boards. Made up of different layers which provides a stable core to allow for many different features and benefits. The top layer provides resistance to scratches and stains which makes it suitable across most rooms in homes and is easy to keep clean with low maintenance. The in-built foam underlay provides sound insulation and cushioning of which feels more comfortable underfoot, and means no underlay is required to be purchased.

## **Room Suitability**