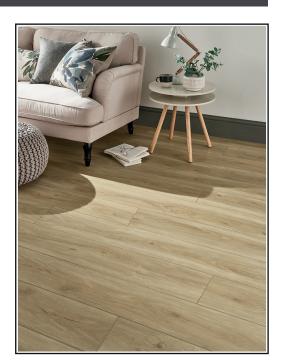

## EvoCore Premium - Natural Harbour Oak

## **Product Description**

EvoCore Premium offers a great selection of different decors and styles, including longboards, tiles, herringbone and regular boards. Made up of different layers which provides a stable core to allow for many different features and benefits. The top layer provides resistance to scratches and stains which makes it suitable across most rooms in homes and is easy to keep clean with low maintenance. The in-built foam underlay provides sound insulation and cushioning of which feels more comfortable underfoot, and means no underlay is required to be purchased.