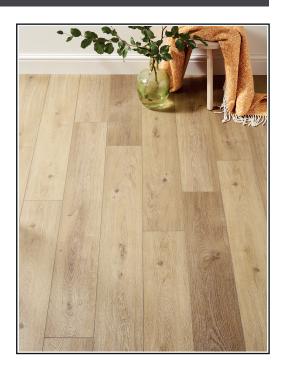

## EvoCore Premium - Sherwood Oak

## **Product Description**

EvoCore Premium offers a great selection of different decors and styles, including longboards, tiles, herringbone and regular boards. Made up of different layers which provides a stable core to allow for many different features and benefits. The top layer provides resistance to scratches and stains which makes it suitable across most rooms in homes and is easy to keep clean with low maintenance. The in-built foam underlay provides sound insulation and cushioning of which feels more comfortable underfoot, and means no underlay is required to be purchased.