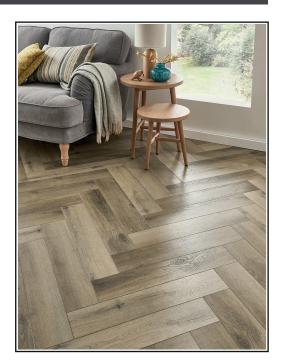

## EvoCore Premium Herringbone - Natural English Oak

## **Product Description**

EvoCore Premium offers a great selection of different decors and styles, including longboards, tiles, herringbone and regular boards. Made up of different layers which provides a stable core to allow for many different features and benefits. The top layer provides resistance to scratches and stains which makes it suitable across most rooms in homes and is easy to keep clean with low maintenance. The in-built foam underlay provides sound insulation and cushioning of which feels more comfortable underfoot, and means no underlay is required to be purchased.