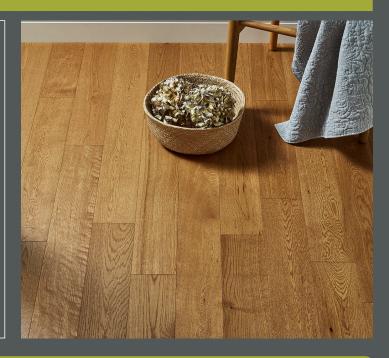

## **EVOCORE NATURE - GOLDEN OAK**

## **PRODUCT DESCRIPTION**

Introducing the EvoCore Nature range, which combines the popular EvoCore range with a Real Wood layer, ensuring it is as authentic as possible whilst retaining the durability and ease of EvoCore products. EvoCore Nature Golden Oak has a combination of caramel and golden shades with warm natural undertones, giving the grains and knots added depth while keeping that stylish and distinctive appearance. The nature range is designed to mimic real wood flooring while combining the ease of modern flooring. Consisting of 7 layers, this range is built to withstand all aspects of everyday life. Its 8mm thickness and 1mm wear layer offers enhanced protection against normal everyday wear ensuring your flooring will look its best for years to come, even in high traffic areas. The built in underlay provides maximum comfort underfoot while additionally providing increased sound insulation, helpful in busy homes. The anti scratch coating ensures that the floor remains pristine even against paws and heels alike.