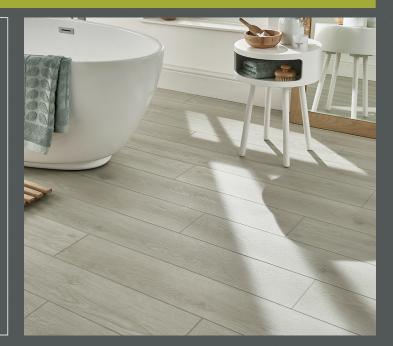

## **PRODUCT DESCRIPTION**

Introducing the EvoCore Premium range, a step ahead of our EvoCore Essentials range providing enhanced longevity and comfort. Evocore Premium Arctic Oak mixes beautiful ash shades in various light grey tones to create a stunning authentic look. This light coloured floor is sure to brighten any space and add a stylish flair. Consisting of 7 layers, this range is built to withstand all aspects of everyday life. Its 8mm thickness and 0.5mm wear layer offers enhanced protection against normal everyday wear ensuring your flooring will look its best for years to come, even in high traffic areas. The built in underlay provides maximum comfort underfoot while additionally providing excellent sound insulation, helpful in busy homes. The anti scratch coating ensures that the floor remains pristine even against paws and heels alike.