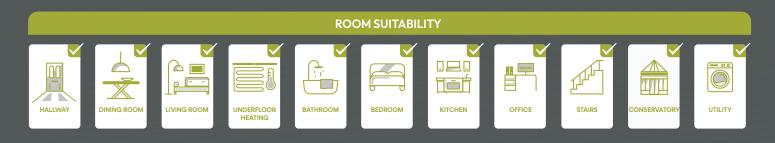

| INSTALLATION GUIDANCE            | PROPERTIES    |  |
|----------------------------------|---------------|--|
| FittingSystem                    | Click         |  |
| Expansion Gap                    | 6-8mm         |  |
| Suitable For Underfloor Heating? | Yes           |  |
| Suitable For Underlay            | No - Built In |  |