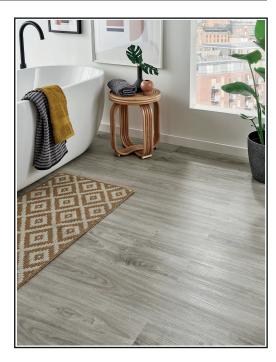

## EvoCore Essentials - Nordic Grey Oak

## **Product Description**

EvoCore Essentials offers a fantastic selection of styles with boards, tiles and herringbone all an available choice in the range. There is a wide range of available colours and effects available, from light oaks to medium and dark oaks, and evel slate effect! Each board is built up of different layers which help provide the flooring with great features and benefits that makes this the perfect choice for many rooms across homes. The in-built foam underlay provides sound insulation and cushioning of which feels more comfortable underfoot, and means no underlay is required to be purchased.