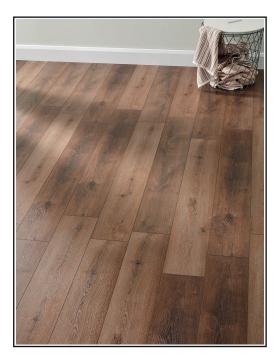

## EvoCore Premium - Golden Smoked Oak

## **Product Description**

EvoCore Premium offers a great selection of different decors and styles, including longboards, tiles, herringbone and regular boards. Made up of different layers which provides a stable core to allow for many different features and benefits. The top layer provides resistance to scratches and stains which makes it suitable across most rooms in homes and is easy to keep clean with low maintenance. The in-built foam underlay provides sound insulation and cushioning of which feels more comfortable underfoot, and means no underlay is required to be purchased.