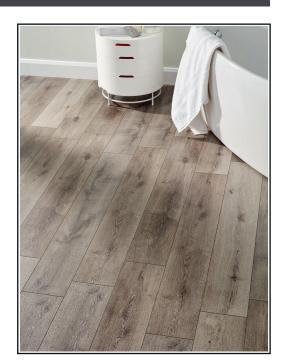

## EvoCore Premium - Vintage Grey Oak

## **Product Description**

EvoCore Premium offers a great selection of different decors and styles, including longboards, tiles, herringbone and regular boards. Made up of different layers which provides a stable core to allow for many different features and benefits. The top layer provides resistance to scratches and stains which makes it suitable across most rooms in homes and is easy to keep clean with low maintenance. The in-built foam underlay provides sound insulation and cushioning of which feels more comfortable underfoot, and means no underlay is required to be purchased.

## **Room Suitability**