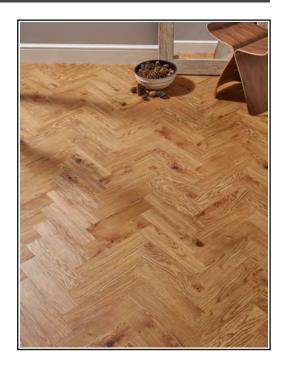

## Classic Herringbone - Country Oak

## **Product Description**

Do you need flooring that is suitable for every room? Look no further than our Classic Herringbone range! With a scratch resistant and waterproof surface gives you that piece of mind when in those high risk areas like bathrooms, playrooms and kitchens. To complete your purchase and ensure a hard-wearing finish, we recommend using our Impero All-In-One Adhesive. This water-based adhesive will provide your amazing new LVT flooring with protection from movement and prevent any lifting, whilst also being odourless, environmentally friendly and suitable for underfloor heating! Head over to our Adhesive page found in our Accessories menu to get yours now!