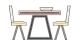

## Classic Herringbone - Country Oak

## **Product Description**

Do you need flooring that is suitable for every room? Look no further than our Classic Herringbone range! With a scratch resistant and waterproof surface gives you that piece of mind when in those high risk areas like bathrooms, playrooms and kitchens. To complete your purchase and ensure a hard-wearing finish, we recommend using our Impero All-In-One Adhesive. This water-based adhesive will provide your amazing new LVT flooring with protection from movement and prevent any lifting, whilst also being odourless, environmentally friendly and suitable for underfloor heating! Head over to our Adhesive page found in our Accessories menu to get yours now!