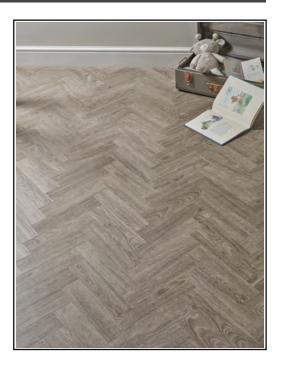

## Classic Herringbone - Washed Grey Oak

## **Product Description**

Do you need flooring that is suitable for every room? Look no further than our Classic Herringbone range! With a scratch resistant and waterproof surface gives you that piece of mind when in those high risk areas like bathrooms, playrooms and kitchens. To complete your purchase and ensure a hard-wearing finish, we recommend using our Impero All-In-One Adhesive. This water-based adhesive will provide your amazing new LVT flooring with protection from movement and prevent any lifting, whilst also being odourless, environmentally friendly and suitable for underfloor heating! Head over to our Adhesive page found in our Accessories menu to get yours now!