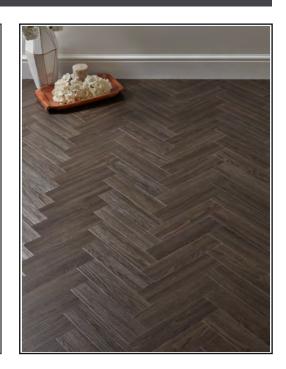

## Classic Herringbone - Charcoal

## **Product Description**

Do you need flooring that is suitable for every room? Look no further than our Classic Herringbone range! With a scratch resistant and waterproof surface gives you that piece of mind when in those high risk areas like bathrooms, playrooms and kitchens. To complete your purchase and ensure a hard-wearing finish, we recommend using our Impero All-In-One Adhesive. This water-based adhesive will provide your amazing new LVT flooring with protection from movement and prevent any lifting, whilst also being odourless, environmentally friendly and suitable for underfloor heating! Head over to our Adhesive page found in our Accessories menu to get yours now!