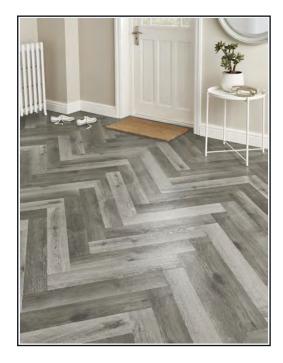

## EvoCore Design Floor Artisan Herringbone - Driftwood Grey Oak

## **Product Description**

Welcome a new and exciting change in your home with the amazing EvoCore Design Floor Artisan Herringbone range. Oozing style and elegance, this luxury flooring range provides a is extremely versatile and is suitable for use in all areas of a busy family home, including high-risk areas such as bathrooms and kitchens. No more worrying about accidental spillages, EvoCore Design Floor is fully waterproof so simply wipes clean.