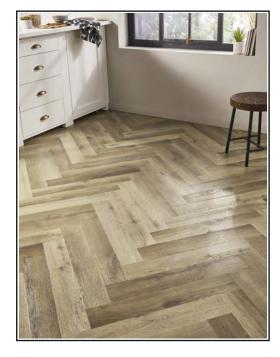

## EvoCore Design Floor Artisan Herringbone - Natural English Oak

## **Product Description**

Welcome a new and exciting change in your home with the amazing EvoCore Design Floor Artisan Herringbone range. Oozing style and elegance, this luxury flooring range provides a is extremely versatile and is suitable for use in all areas of a busy family home, including high-risk areas such as bathrooms and kitchens. No more worrying about accidental spillages, EvoCore Design Floor is fully waterproof so simply wipes clean.