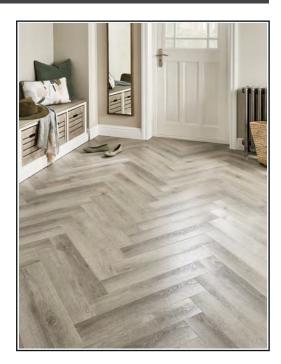

## EvoCore Design Floor Artisan Herringbone - Whitewashed Cottage Oak

## **Product Description**

Welcome a new and exciting change in your home with the amazing EvoCore Design Floor Artisan Herringbone range. Oozing style and elegance, this luxury flooring range provides a is extremely versatile and is suitable for use in all areas of a busy family home, including high-risk areas such as bathrooms and kitchens. No more worrying about accidental spillages, EvoCore Design Floor is fully waterproof so simply wipes clean.