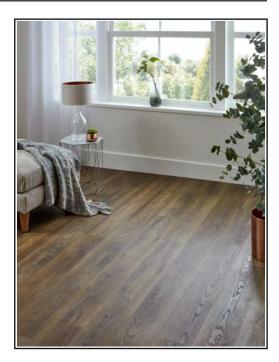

## EvoCore Design Floor Artisan - Golden Victorian Oak

## **Product Description**

Invest in a flooring that performs as good as it looks with the EvoCore Design Floor Artisan Range. Each board features amazing real wood grain and knot features that are prominent, and allow the surface to provide a stunning alternative to real wood floor, creating a chic and authentic look along the way. The EvoCore Design Floor range offers a fantastic alternative to laminate flooring too, and is packed with an abundance of great features all at a great price!