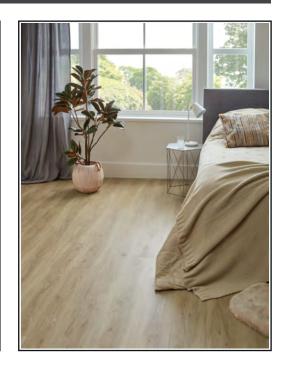

## EvoCore Design Floor Artisan - Natural Harbour Oak

## **Product Description**

Invest in a flooring that performs as good as it looks with the EvoCore Design Floor Artisan Range. Each board features amazing real wood grain and knot features that are prominent, and allow the surface to provide a stunning alternative to real wood floor, creating a chic and authentic look along the way. The EvoCore Design Floor range offers a fantastic alternative to laminate flooring too, and is packed with an abundance of great features all at a great price!