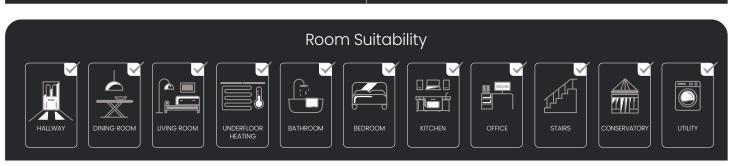

## Signature

Woodland Oak

Achieve the beauty of solid wood but with all the benefits that Asenso flooring has to offer. Expertly manufactured with our innovative Pro Guard protective coating, the Signature range is equipped to deal with the comings and goings of a busy family home. Benefiting from being 100% waterproof, hardwearing and functional for use around the home. Offering realistic knot and grain detailing, you can enjoy the elegant beauty of solid wood but without the hassle! What's even better, the Signature range can be mixed and matched with other Asenso ranges and even incorporate contrasting feature strips for endless design possibilities.

To complete your purchase and ensure a hard-wearing finish, we recommend using our Asenso Adhesive Pro. This solvent free adhesive will provide enhanced protection from movement and prevent any lifting, whilst also being odourless, environmentally friendly and suitable for underfloor heating!

| Installation Guidance            | Properties          |  |
|----------------------------------|---------------------|--|
| Fitting System                   | Glue Down           |  |
| Recommended Adhesive             | Asenso Adhesive Pro |  |
| Expansion Gap                    | 1-3mm               |  |
| Suitable For Underfloor Heating? | Yes - Maximum 27°C  |  |