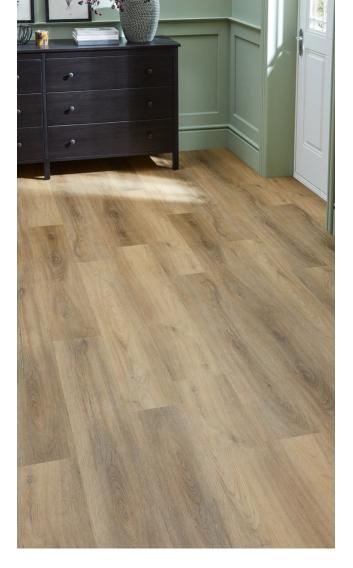

## Signature

Woodland Oak

Achieve the beauty of solid wood but with all the benefits that Asenso flooring has to offer. Expertly manufactured with our innovative Pro Guard protective coating, the Signature range is equipped to deal with the comings and goings of a busy family home. Benefiting from being 100% waterproof, hardwearing and functional for use around the home. Offering realistic knot and grain detailing, you can enjoy the elegant beauty of solid wood but without the hassle! What's even better, the Signature range can be mixed and matched with other Asenso ranges and even incorporate contrasting feature strips for endless design possibilities.