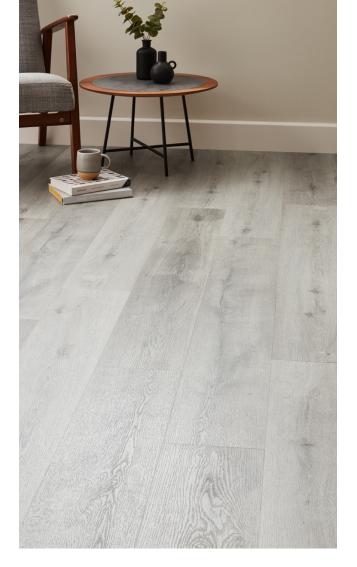

## **Artisan**

Shoreline Grey Oak

Invest in a flooring that performs as good as it looks with our Asenso Artisan Range. Each plank boasts realistic wood grain and knot detailing, creating a textured surface that rivals the beauty of real wood. But unlike solid wood, Asenso Artisan is 100% waterproof, super durable, and easy to maintain – making it a fantastic alternative to laminate flooring as well.