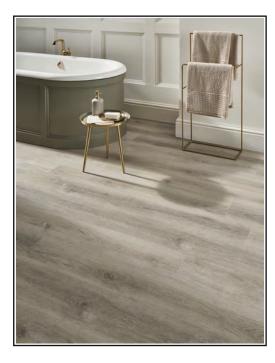

## EvoCore Design Floor Artisan - Whitewashed Cottage Oak

## **Product Description**

Invest in a flooring that performs as good as it looks with the EvoCore Design Floor Artisan Range. Each board features amazing real wood grain and knot features that are prominent, and allow the surface to provide a stunning alternative to real wood floor, creating a chic and authentic look along the way. The EvoCore Design Floor range offers a fantastic alternative to laminate flooring too, and is packed with an abundance of great features all at a great price!