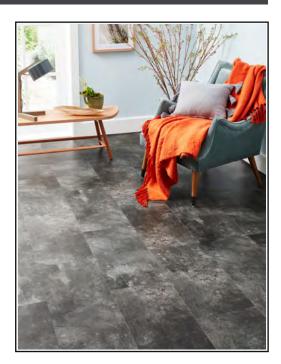

## EvoCore Design Floor Artisan Tile - Broadway Slate

## **Product Description**

Scratches? Forget about it! With our beautiful range of EvoCore Design Floor Artisan tiles, scratches are a thing of the past. Featuring excellent slip resistance as well as being 100% waterproof these tiles are perfect for bathrooms and kitchens, helping to protect against accidents and spillages. Boasting an authentic stone design, these tiles promise to add a chic contemporary touch to your interior. These tiles benefit from being scratch-resistant and are durable in nature, so are the ideal option for any busy household.