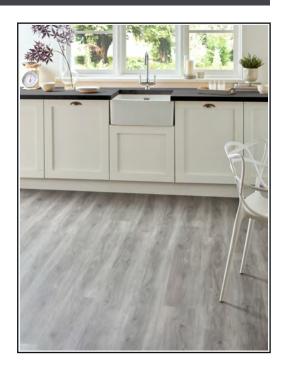

## EvoCore Design Floor Artisan - Grey Harbour Oak

## **Product Description**

Invest in a flooring that performs as good as it looks with the EvoCore Design Floor Artisan Range. Each board features amazing real wood grain and knot features that are prominent, and allow the surface to provide a stunning alternative to real wood floor, creating a chic and authentic look along the way. The EvoCore Design Floor range offers a fantastic alternative to laminate flooring too, and is packed with an abundance of great features all at a great price!