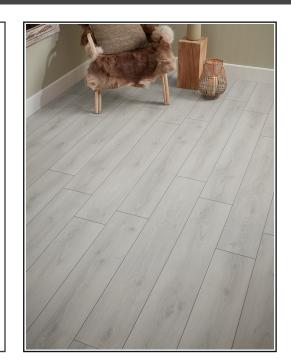

## Tivoli - Dove Oak

## **Product Description**

Are you looking for a flooring solution that combines elegance with resilience? Look no further than our beautiful Tivoli Laminate. Manufactured with 8mm thickness and an impressive AC4 rating, this exceptional flooring option is designed to elevate your space while withstanding the rigours of everyday life.

Available in both modern and neutral colour options, Tivoli Laminate offers realistic wood grain and knot detailing for an authentic appearance. Installation is a breeze thanks to the click fit mechanism, ensuring a snug fit whilst also reducing installation time and costs.