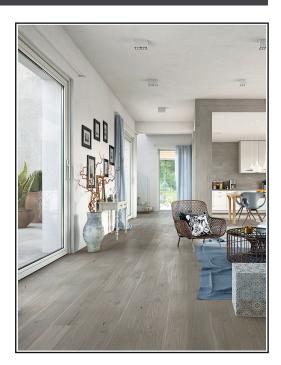

## **Product Description**

How many times have you fantasised about having real wood flooring throughout your home? With our highly popular Kensington Grey Mist Oak, you can have the look and feel of solid wood flooring in your home. Some of the benefits of this flooring, are that it comes at a pocket friendly price and has high durability and strength. Grey Mist Oak will be a perfect fit for homes in need of a modern, yet still naturally beautiful floor. The cool grey tones with light pink shades will compliment any décor in your home. A truly stunning engineered wood floor with a contemporary appeal and rustic charm, Kensington Grey Mist Oak provides a gorgeous floor. Why not take a look at our accessories pages, it is fully stocked with products to help you get the best results?