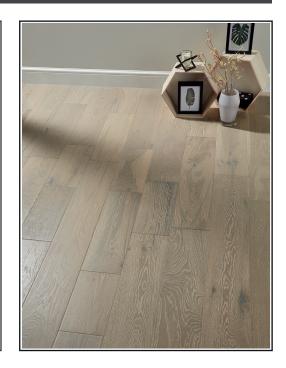

## Manhattan Pearl Grey Oak Brushed & Lacquered

## **Product Description**

Luxury comes in all shapes and sizes with our range of solid wood flooring. Our popular Manhattan Pearl Grey Oak will introduce the look and feel of solid wood flooring into your home, at a fraction of the cost of solid wood. With all the durability and strength that only engineered wood flooring can bring, this flooring will enhance any home. Pearl Grey Oak will deliver reliability and peace of mind. This truly beautiful engineered wood floor will be a perfect fit for busy homes. The subtle grey hues with darker undertones will compliment any décor. A stunning engineered wood floor, with a contemporary appeal and charm, this wood will tick all boxes.