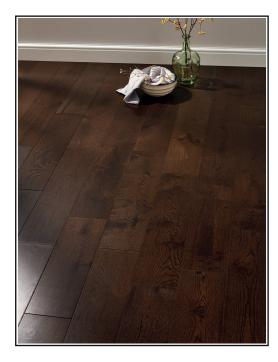

## Manhattan Chocolate Oak Super Matt Lacquered

## **Product Description**

Are you looking for a showstopper? Look no further! Our Manhattan Chocolate Oak is a truly stunning and mesmeric engineered wood flooring; Chocolate Oak would look great in any room to create an atmosphere of pure charm. With soft tones of chocolate and warm golden undertones gives Our Manhattan Chocolate oak a deluxe look. Each plank has been lacquered to give you a durable, strong and high quality finish, Manhattan Chocolate will add a touch of classic appeal to any property.