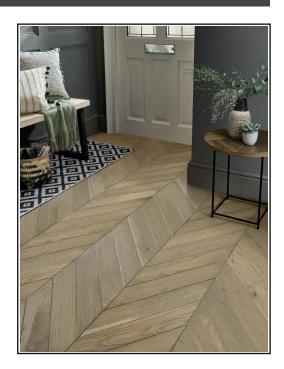

## Cambridge Chevron Bavarian Oak Brushed & Oiled

## **Product Description**

Are you looking to invest in flooring that will be a statement piece in your home? Our Cambridge Chevron Bavarian Oak does just that thanks to its gorgeous, understated profile, nutmeg shades and warm undertones. This stunning Engineered Wood floor is a perfect fit for many rooms around your home, oozing style, elegance and class. The Chevron flooring features a brushed and oiled finish, giving it that ageing quality and making it a timeless addition.