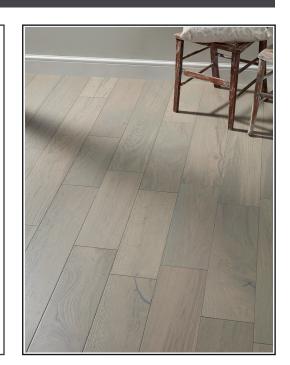

## Manhattan Apollo Grey Oak Brushed & Lacquered

## **Product Description**

How many times have you fantasised about having real wood flooring throughout your home? With our popular Manhattan Apollo Grey Oak, you can have the look and feel of solid wood flooring in your home at a fraction of the cost. Its strength and durability will astound, delivering reliability that only engineered wood flooring can bring. Apollo Grey Oak will be a perfect fit for homes in need of a modern and naturally beautiful floor. The cool grey shades with darker undertones will compliment any décor in your home. A truly stunning engineered wood floor with a contemporary appeal and rustic charm, this wonderful wood will tick all your boxes.