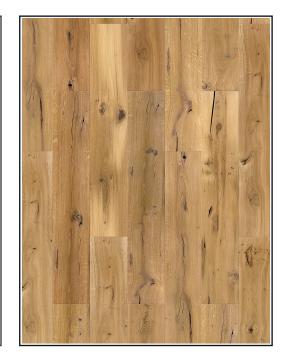

## Carpenters Choice 130mm - Natural Oak Lacquered

## **Product Description**

Simply beautiful with a classic appeal that will never go out of style, Carpenters Choice 130mm Lacquered is the perfect flooring option for various types of decor. From traditional with rustic elements and lavish furnishings, to modern, with neutral furniture and sleek surfaces. Versatile and practical, the floor can either complement classic interiors or provide a refreshing contrast to minimalist homes. Knots that bring more character, colour variations that add more visual appeal, grain patterns that create the comfortable feel of an authentic old cottage.

| Range Details   | Properties          | Technical Data              | Technical Specification |
|-----------------|---------------------|-----------------------------|-------------------------|
| Finish          | Brushed & Lacquered | Fire Certification          | Dfl-s1                  |
| Species         | Oak                 | Slip Resistance             | 62 USRV                 |
| Grade           | Character           | Thermal Conductivity        | 0.14 W/mK               |
| Veneer          | 2.5mm               | Wear Resistance             | n/a                     |
| Thickness       | 14mm                | PCP Content                 | not detected            |
| Board Width     | 130mm               | Formaldehyde Rating         | E1                      |
| Board Length    | 725mm               | <b>VOC Emissions Rating</b> | A+                      |
| Pack Coverage   | 0.65m2              |                             |                         |
| Boards per Pack | 7pcs                |                             |                         |
| Wood Origin     | Ukraine             |                             |                         |