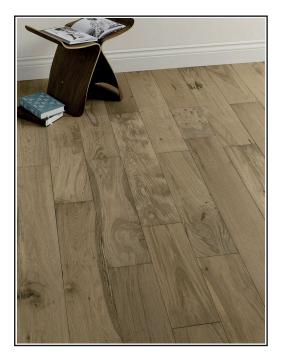

## Loft Bavarian Oak Brushed Oiled & Smoked

## **Product Description**

Are you looking to invest in flooring that will stand the test of time? Our Loft engineered flooring truly makes a statement thanks to its gorgeous, understated profile. With nutmeg shades and warm undertones, our Loft Bavarian oak is a perfect fit for many rooms around your home. Our Loft Bavarian oak is brushed oiled and smoked, giving it that aging quality and making it a timeless addition.

| Range Details   | Properties          | Technical Data       | Technical Specification    |
|-----------------|---------------------|----------------------|----------------------------|
| Finish          | Brushed & Oiled     | Fire Certification   | Dfl-S1                     |
| Species         | Oak                 | Slip Resistance      | NPD                        |
| Grade           | Rustic              | Thermal Conductivity | 0,16W/mK                   |
| Veneer          | 3mm                 | Wear Resistance      | USRV22                     |
| Thickness       | 14mm                | PCP Content          | Not Detected               |
| Board Width     | 150mm               | Formaldehyde Rating  | E1 (0,2mg/m3)              |
| Board Length    | 300 - 1200mm        | VOC Emissions Rating | Test Method: YC/T 207-2014 |
| Pack Coverage   | 1.44 m <sup>2</sup> |                      |                            |
| Boards per Pack | 8                   |                      |                            |
| Wood Origin     | France              |                      |                            |