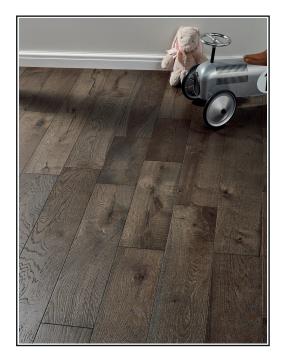

## Manhattan Aged Cottage Oak Brushed & Lacquered

## **Product Description**

Are you looking to invest in flooring that will stand the test of time? Our hugely popular Manhattan Aged Cottage Oak has a lot of character and appeal with a certain rustic charm, that sets it apart from the crowd. This engineered floor can look spectacular in any setting, from classic country homes, to apartments with modern interiors. Several coats of quality lacquer provide extra strength and durability, while at the same time enhancing the natural qualities of the wood, ensuring you will have a floor that will keep its stunning features for years to come. Manhattan Aged Cottage Oak has rich chocolate shades along with cool coffee undertones, leaving it only to be desired.