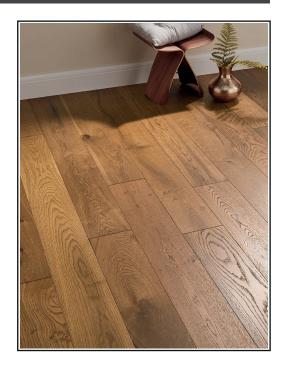

## Manhattan Golden Smoked Oak

## **Product Description**

Are you looking for a change? Our highly popular Manhattan Golden Smoked Oak is a showstopper, with delicious milk chocolate and caramel tones. Its darker brown accents are enchanting to the eye and will add beauty to any home. Manhattan Golden Smoked Oak is an engineered wood floor with character and elegance, a wonderful combination that makes it a versatile decor choice, suitable for all types of homes and interiors. Brushed to give the wood grain and knots the best chance to shine through, in all their glory and smoked to bring out an elegant aged appearance. It is finished with a lacquer for added protection and provides a beautiful finish.

| Range Details   | Properties          | Technical Data       | Technical Specification    |
|-----------------|---------------------|----------------------|----------------------------|
| Finish          | Brushed & Lacquered | Fire Certification   | Dfl-S1                     |
| Species         | Oak                 | Slip Resistance      | NPD                        |
| Grade           | Rustic              | Thermal Conductivity | 0,16W/mK                   |
| Veneer          | 3mm                 | Wear Resistance      | USRV22                     |
| Thickness       | 14mm                | PCP Content          | Not Detected               |
| Board Width     | 190mm               | Formaldehyde Rating  | E1 (0,2mg/m3)              |
| Board Length    | 1900mm              | VOC Emissions Rating | Test Method: YC/T 207-2014 |
| Pack Coverage   | 2.888m²             |                      |                            |
| Boards per Pack | 8                   |                      |                            |
| Wood Origin     | France              |                      |                            |