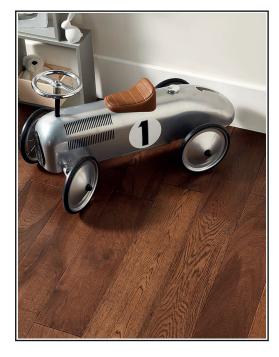

## **Product Description**

How many times have you fantasised about having real engineered wood flooring throughout your home? Our Loft Vintage Oak is captivating in design and unforgettable in appearance, with shades of coffee and earthy undertones. Loft Vintage Oak comes with an extra strong 3mm top layer of premium oak, and is finished with a deluxe Treffert lacquer, giving the floor that enchanting colour.