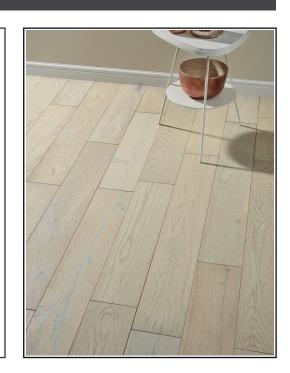

## Manhattan Frozen Oak Brushed & Lacquered

## **Product Description**

Are you looking for a showstopper? Look no further! Our popular Manhattan Frozen Oak can bring the look and feel of solid wood flooring into your home, with all the strength and durability only engineered wood flooring has, at a fraction of the cost of solid wood. Manhattan Frozen Oak will astound, delivering reliability and peace of mind, this stunning engineered wood flooring will be a perfect fit for homes in need of a modern and naturally beautiful floor. The cool grey shades with darker undertones will compliment any décor in your home. A truly stunning engineered wood floor, with a contemporary appeal and charm, this wonderful wood will tick all your boxes.