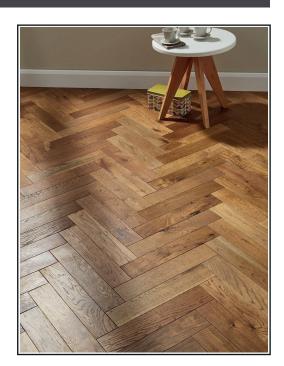

## Oxford Herringbone Golden Smoked Oak

## **Product Description**

Quality, reliable, and spectacular best reflects our range of engineered wood floors. Oxford Herringbone Golden Smoked Oak is another of our popular woods in the Oxford Herringbone range. From flowing grain patterns to distinctive and unique knots, this flooring will add charm to any home. Its warm brown shades and slight colour variations, enhance the floor's natural glow.. Manufactured with a 4-sided bevel, Oxford Herringbone Golden Smoked Oak will look spectacular in larger rooms, where its elegant and authentic look can shine through. The floor can also be installed in smaller areas, where it can add more depth and open up any room.