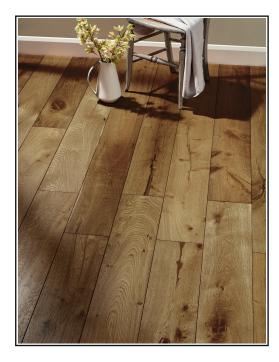

## Farmhouse Golden Smoked Oak Brushed & Lacquered

## **Product Description**

Reliable and spectacular quality best reflects our range of engineered wood floors. Farmhouse Golden Smoked Oak is one of our most popular engineered wood floors. Not only is it highly durable and built to last, it also has a rustic flare that will take your breath away, with its gorgeous organic details and textures. The warm colour palette, with delicate tones of caramel, toffee, and honey can give any room in your home a welcoming look and feel. Farmhouse Golden Smoked Oak will compliment and décor in your home, while looking and feeling incredible. Completed with a 6mm solid wood top layer, this flooring has been brushed and lacquered to give its surface a beautiful finish. This wood will be one you will be able to enjoy for a lifetime.