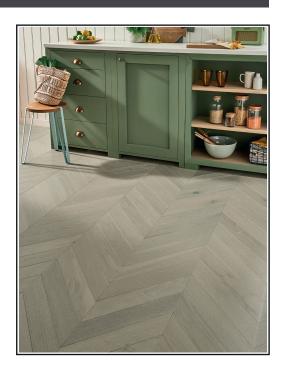

## Cambridge Chevron Pearl Grey Oak Brushed & Lacquered

## **Product Description**

Parquet, Herringbone, Chevron, and more, engineered wood flooring has so many options! With its subtle grey tones and pale brown undertones, Cambridge Chevron Pearl Grey Oak is transformed into a masterpiece of interior design. This Engineered Wood flooring stands out from the crowd, with impressive 14mm thickness which offers amazing stability and the brushed and lacquered finish that will ensure the floor will age beautifully.