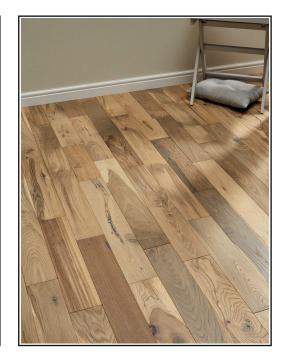

## Studio Blonde Oak Brushed & Oiled

## **Product Description**

Are you looking for a showstopper? Look no further! Our Studio Blonde Oak is in a class by itself, with its unique knots and enchanting grains. Studio Blonde Oak has an elegant brushed and oiled finish, adding depth and a smooth texture to flooring. Our Studio Blonde Oak encompasses soft shades of almond and warm undertones, giving it that captivating look for any home.

| Range Details   | Properties         | Technical Data       | Technical Specification    |
|-----------------|--------------------|----------------------|----------------------------|
| Finish          | Brushed & Oiled    | Fire Certification   | Dfl-S1                     |
| Species         | Oak                | Slip Resistance      | NPD                        |
| Grade           | Rustic             | Thermal Conductivity | 0,16W/mK                   |
| Veneer          | 3mm                | Wear Resistance      | USRV22                     |
| Thickness       | 14mm               | PCP Content          | Not Detected               |
| Board Width     | 125mm              | Formaldehyde Rating  | E1 (0,2mg/m3)              |
| Board Length    | 300 - 1200mm       | VOC Emissions Rating | Test Method: YC/T 207-2014 |
| Pack Coverage   | 1.8 m <sup>2</sup> |                      |                            |
| Boards per Pack | 12                 |                      |                            |
| Wood Origin     | France             |                      |                            |