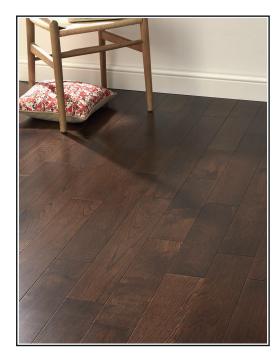

## Studio Chocolate Oak Lacquered

## **Product Description**

Are you looking for a showstopper? Look no further! Studio Chocolate Oak is a stunning floor that's designed to impress no matter where it is installed. From luxurious homes to minimalist settings or a traditional decor with antique furniture, this engineered wood flooring will add vibrancy to living spaces. Bring your home to life with the striking colour tones, rich chocolate brown shades and black lines that offer a welcome contrast to the intensity of the dark oak wood, organic grain patterns.