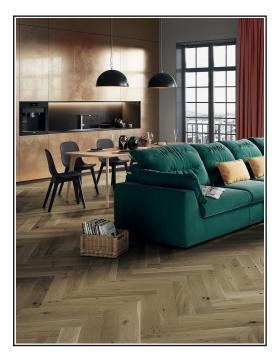

## Marylebone - Harvest Brown Oak

## **Product Description**

Quality, reliable, and spectacular best reflects our range of engineered wood floors. Our Harvest Brown Oak is part of our popular Marylebone range, undoubtedly elegant and versatile, this gorgeous floor enhances both classic and modern interiors. The light brown colours blend with a striking grain and eye-catching knots, to bring a welcoming atmosphere and warmth into any room. Premium quality and durability, this engineered wood floor features 14mm thick planks made with a 2.5mm solid wood layer. Brushed to bring out the features of oak to the fore, the planks have an oiled finish that penetrates the veneer to protect the wood. This flooring is only suitable for underfloor heating, when glued down completely. Otherwise, for a floating installation, only the first row needs to be glued. Don't forget to look at our accessories page, it is fully stocked with products to help you get the best results. We