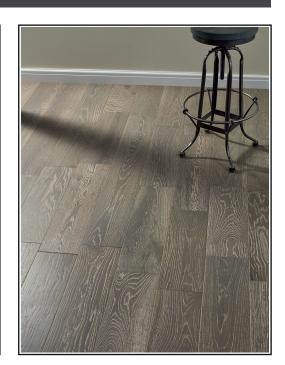

## Manhattan Urban Grey Oak Brushed & Lacquered

## **Product Description**

Do you want quality flooring that will become a conversation piece? Our Manhattan Urban Grey Oak creates a stunning look and is ideal for homes needing a modern yet naturally beautiful looking floor. The delicate grey tones merge with darker shades to create a wood floor which is elegant and refined that will enhance the look of any property. This floor is an ideal match for a modern, minimalist property with sleek furniture and neutral interiors, and thanks to its high quality lacquered finish it will age gracefully, gaining even more character as the years go by.