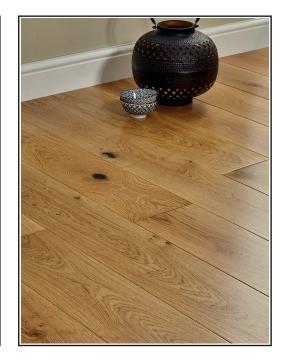

## **Product Description**

Our Farmhouse Natural Oak Lacquered can bring a touch of natural warmth and character to any room in your home. The light brown tones with cream hues alongside the darker grain and black coffee knots add a brightening note to properties and create a comfortable atmosphere. The undeniable charisma of this engineered wood flooring makes it a welcome addition to classic interiors where a neutral decor or brightly coloured details can shine through and complement its rural charm perfectly. Blending style and substance with elegance, Farmhouse Natural Oak offers amazing value, from its durable construction to its 6mm wear layer and the simply gorgeous lacquered finish.