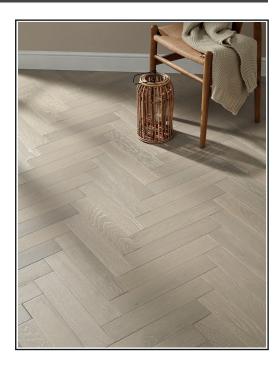

## Oxford Herringbone Pearl Grey Oak

## **Product Description**

Tired of the same old boring flooring? This superb Oxford Herringbone Pearl Grey Oak is an affordable, yet highly specified engineered wood floor. With it charming natural wood markings and authentic wood knots, it will truly make a chic statement in your home. Consisting of seven coats of super lacquer, this wood floor will dazzle with its creamy beige hues and soft grey undertones. Its outstanding 3mm wear layer, will ensure your flooring lasts for years to come. Our Oxford Herringbone Pearl Grey Oak will enhance many rooms in your home, especially larger rooms as the full effect of the herringbone design will shine through. From its highly durable construction, to its easy installation, this floor is built to last. Always ensuring you have a floor you can rely on, this engineered wood will be a true masterpiece in your home.