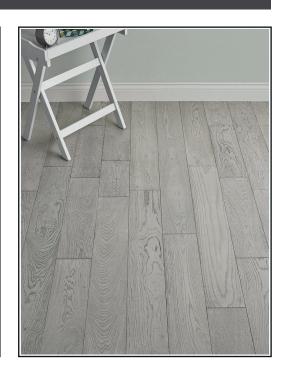

## Loft Polar Oak Brushed & Oiled

## **Product Description**

A stunningly beautiful modern take on engineered wood flooring and the ultimate proof that sophistication and a rustic tone can go hand in hand to create a flooring that will enhance the look of any property. Loft Polar Oak has cool stone tones, a medium grey colour palette and a stunning frosty white grain, with an almost uniform finish throughout that looks elegant and refined. The elegant brushed and oiled finish give our Loft Polar Oak that alluring smoothness adding to the many features of the flooring. Loft Polar Oak is an ideal match for a modern, minimalist property with sleek furniture and neutral interiors, and thanks to its high quality oil finish it will age gracefully, gaining even more character as the years go by.