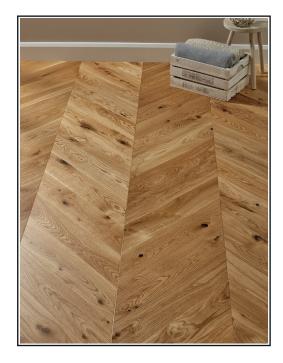

## Chelsea Chevron - Golden Oak

## **Product Description**

Golden tones, eye-catching grain, organic lines, and subtle colour variations give this floor a charming rustic appearance. Chelsea Chevron comes with natural beauty with function. It comes with a tough 2.5mm top layer and a 14mm thickness, offering stability underfoot and durability at the same time. The brushed lacquered finish acts as a protective layer against everyday wear, transforming cleaning into a fuss-free task. Easy to install with the 4V Click system, this engineered wood floor will suit even the busies areas of a family home. The floor is also compatible with underfloor heating, enhancing both the elegance and the comfort of your living spaces.

| Range Details   | Properties          | Technical Data       | Technical Specification |
|-----------------|---------------------|----------------------|-------------------------|
| Finish          | Brushed & Lacquered | Fire Certification   | Dfl-s1                  |
| Species         | Oak                 | Slip Resistance      | 48                      |
| Grade           | Character           | Thermal Conductivity | 0.14 W/mK               |
| Veneer          | 2.5mm               | Wear Resistance      | WR1 > (P2000)           |
| Thickness       | 14mm                | PCP Content          | not detected            |
| Board Width     | 130mm               | Formaldehyde Rating  | E-1                     |
| Board Length    | 725mm               | VOC Emissions Rating | 340 ug/m3               |
| Pack Coverage   | 0.61 m <sup>2</sup> |                      |                         |
| Boards per Pack | 8 pcs. x 725mm      |                      |                         |
| Wood Origin     | Europe              |                      |                         |